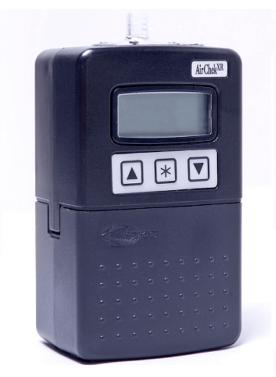

## ASBESTOS AIR MONITORING PUMP

## 450g, 10.9cm H × 7.6cm W × 5.8cm D

The SKC AirChek XR5000 Sample Pump is a constant flow air sampler suitable for low flow gas/vapor or high flow particulate sampling.

TYPICAL USES:

- Asbestos Inspections- Used to sample floating asbestos.
- Particle Counting- Get an accurate count of particle count.
- Portable Air Inspections- Set up in specific locations for localised air quality investigations.
- Gas And Vapour Sampling- Sample for gas and vapours.

Specifications

| Weight (g)      | 450                                       |
|-----------------|-------------------------------------------|
| Flow Rate (L/m) | 2                                         |
| Power Supply    | Rechargeable Li-Ion (2 or 4 cell) Battery |
| Dimensions      | 10.9cm H x 7.6cm W x 5.8cm D              |